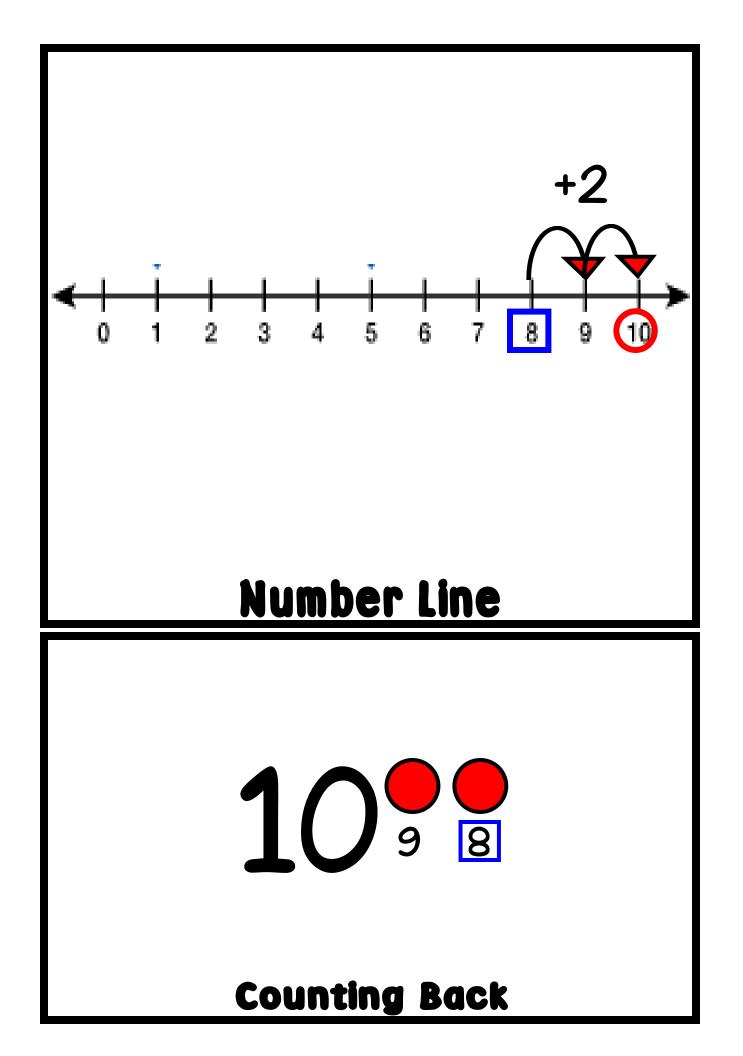

## Addition Strategies

Make a Ten Draw a Picture Count Objects Join Cubes Using Counting Beads Use a Number Line Use Counters Count Fingers Power-Punch Use Dot Patterns

- Objects
  - Discrete
    - (two-sided counters)
  - Length based
    - (connected cubes)
  - Drawings
  - Equations
  - Mental Math
  - Verbal Explanations
  - Counting On
  - Counting Back
  - Making 10
  - Doubles
  - Doubles +/- 1 or 2
  - Think-Addition
  - Build-Up Through 10
- Back Down Through 10
- Counting All

The following Mental Math Strategies are included: Add Zero Add One **Use Doubles Use Near Doubles Make a Ten** Count On Commutative Property Making Tens (The Rainbow Rule)