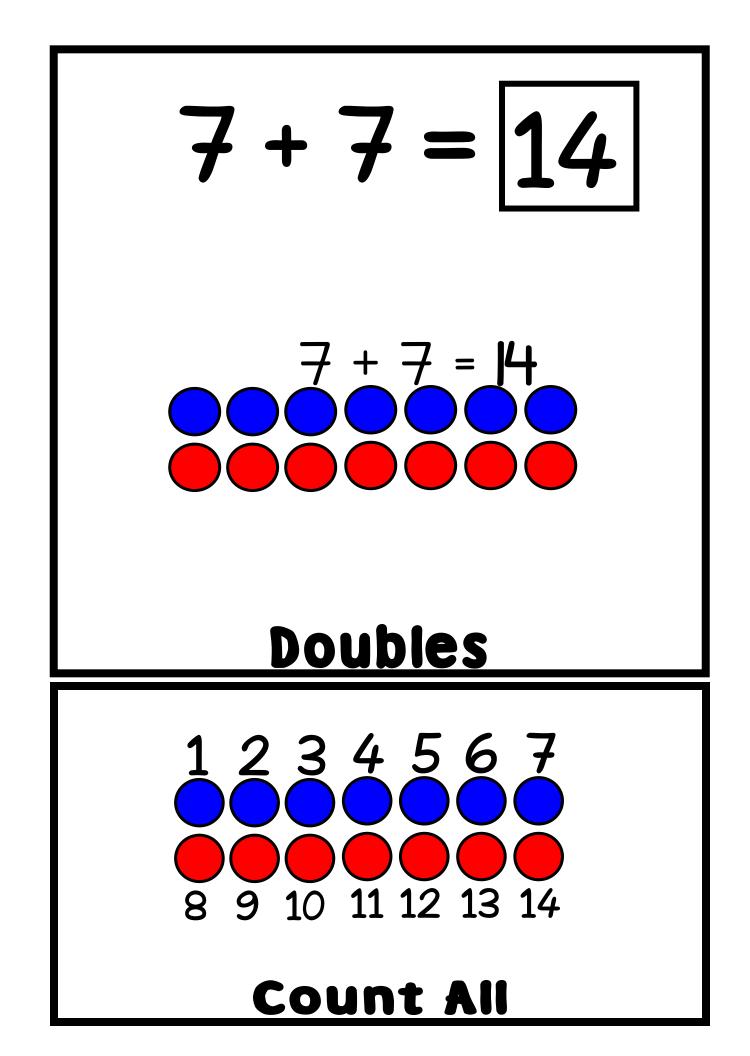

## Addition Strategies

Make a Ten Draw a Picture Count Objects Join Cubes Using Counting Beads Use a Number Line Use Counters Count Fingers Power-Punch Use Dot Patterns

- Objects
  - Discrete
    - (two-sided counters)
  - Length based
    - (connected cubes)
  - Drawings
  - Equations
  - Mental Math
  - Verbal Explanations
  - Counting On
  - Counting Back
  - Making 10
  - Doubles
  - Doubles +/- 1 or 2
  - Think-Addition
  - Build-Up Through 10
- Back Down Through 10
- Counting All

The following Mental Math Strategies are included: Add Zero Add One **Use Doubles Use Near Doubles Make a Ten** Count On Commutative Property Making Tens (The Rainbow Rule)