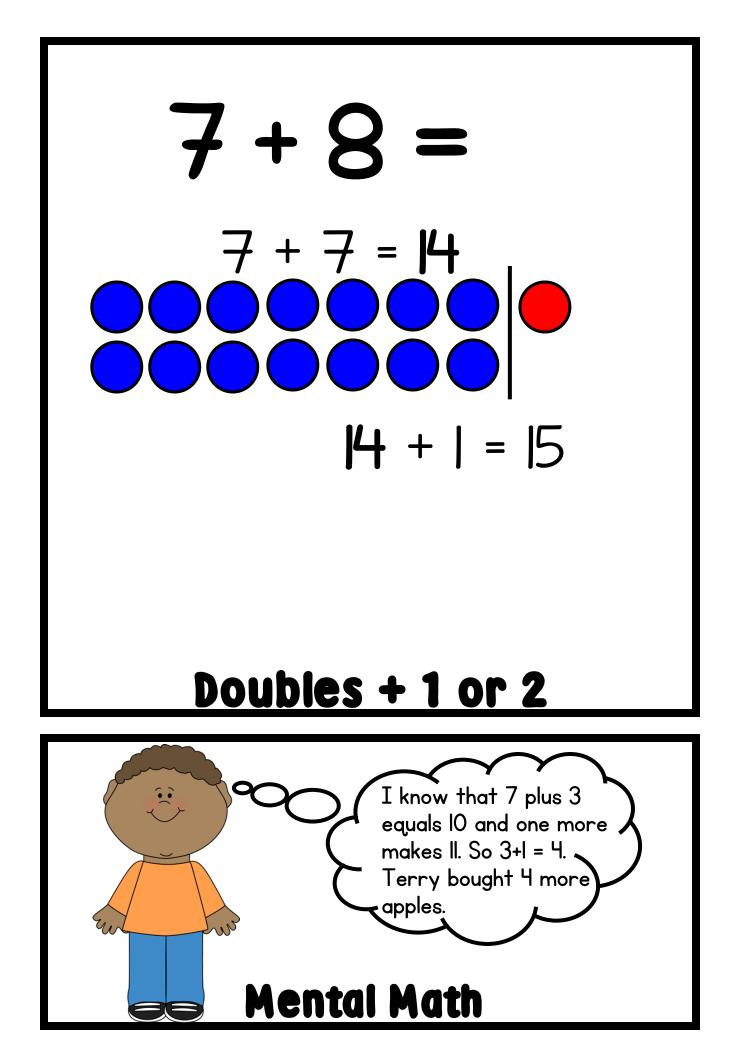

## Addition Strategies

Make a Ten Draw a Picture Count Objects Join Cubes Using Counting Beads Use a Number Line Use Counters Count Fingers Power-Punch Use Dot Patterns

- Objects
  - Discrete
    - (two-sided counters)
  - Length based
    - (connected cubes)
  - Drawings
  - Equations
  - Mental Math
  - Verbal Explanations
  - Counting On
  - Counting Back
  - Making 10
  - Doubles
  - Doubles +/- 1 or 2
  - Think-Addition
  - Build-Up Through 10
- Back Down Through 10
- Counting All

The following Mental Math Strategies are included: Add Zero Add One **Use Doubles Use Near Doubles Make a Ten** Count On Commutative Property Making Tens (The Rainbow Rule)