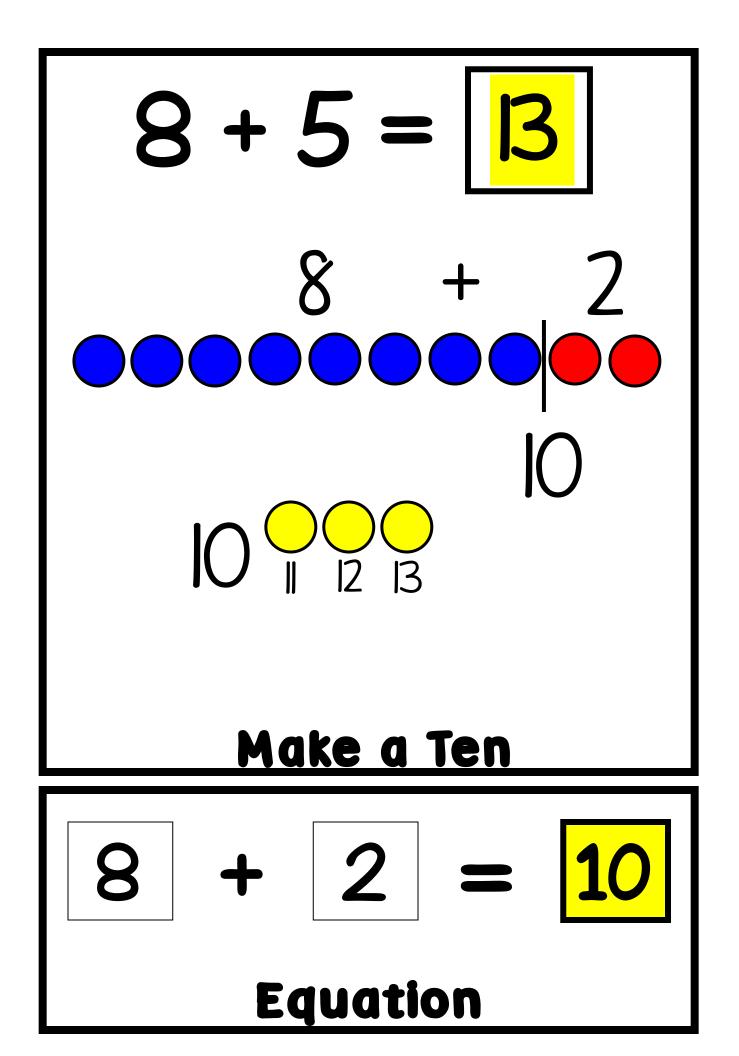

## Addition Strategies

Make a Ten Draw a Picture Count Objects Join Cubes Using Counting Beads Use a Number Line Use Counters Count Fingers Power-Punch Use Dot Patterns

- Objects
  - Discrete
    - (two-sided counters)
  - Length based
    - (connected cubes)
  - Drawings
  - Equations
  - Mental Math
  - Verbal Explanations
  - Counting On
  - Counting Back
  - Making 10
  - Doubles
  - Doubles +/- 1 or 2
  - Think-Addition
  - Build-Up Through 10
- Back Down Through 10
- Counting All

The following Mental Math Strategies are included: Add Zero Add One **Use Doubles Use Near Doubles Make a Ten** Count On Commutative Property Making Tens (The Rainbow Rule)